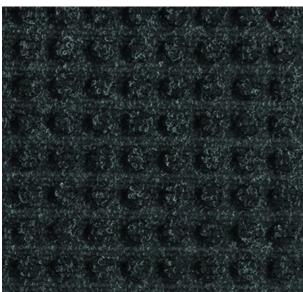

## **TECHNICAL SPECIFICATIONS**

Material: SBR Gummi

Surface finish: Recycled PET fiber

Product height: 6,3 mmProduct weight:  $5 \text{ kg/m}^2$ 

Environmental resistance: Indoor / outdoor

Installation method: Tiles

Cleaning method: Vacuum / hot water

Flame retardancy: Conforms fire retardancy test

EN 13501-1 (2007) + A1 (2009)