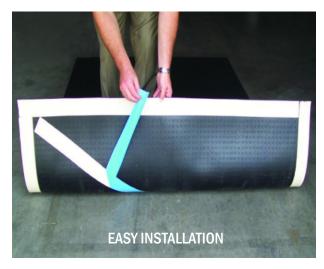

## LIFT TRUCK MATS

- Bi-level surface effectively removes moisture and dirt from lift truck wheels to improve lift truck safety
- Modular mats are easy to install and scalable for the application
- Aggresive adhesive taping system keeps tiles from moving
- Polypropylene carpet is easy to clean and fast drying
- Durable rubber backing and polypropylene carpet top withstands lift truck traffic up to 14,000 lbs
- Recommended for all buildings where lift trucks must enter and exit a building to and from the outside