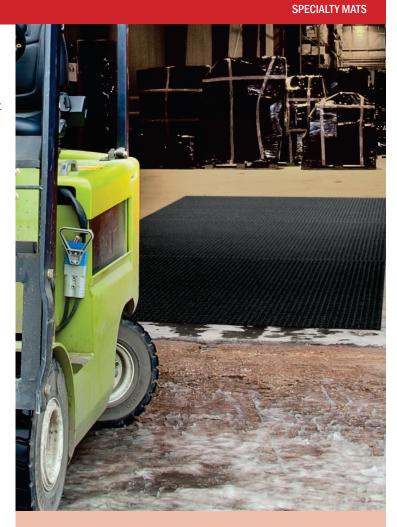

## LIFT TRUCK MATS

- Bi-level surface effectively removes moisture and dirt from lift truck wheels to improve lift truck safety
- Modular mats are easy to install and scalable for the application
- Aggresive adhesive taping system keeps tiles from moving
- Polypropylene carpet is easy to clean and fast drying
- Durable rubber backing and polypropylene carpet top withstands lift truck traffic up to 14,000 lbs
- Recommended for all buildings where lift trucks must enter and exit a building to and from the outside